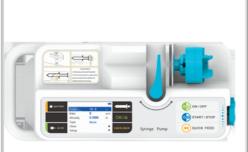

### **SYRINGE & INFUSION PUMP GENERALLY USED TO DELIVER THE MEDICATION**

**SP-950** 

**BYZ-810** 

HK-400

**SP-750** 

**BYS-820** 

HK-100