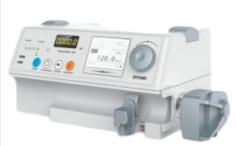

### **SYRINGE & INFUSION PUMP GENERALLY USED TO DELIVER THE MEDICATION**

**SP-950** 

**BYZ-810** 

HK-400

**SP-750** 

**BYS-820** 

HK-100