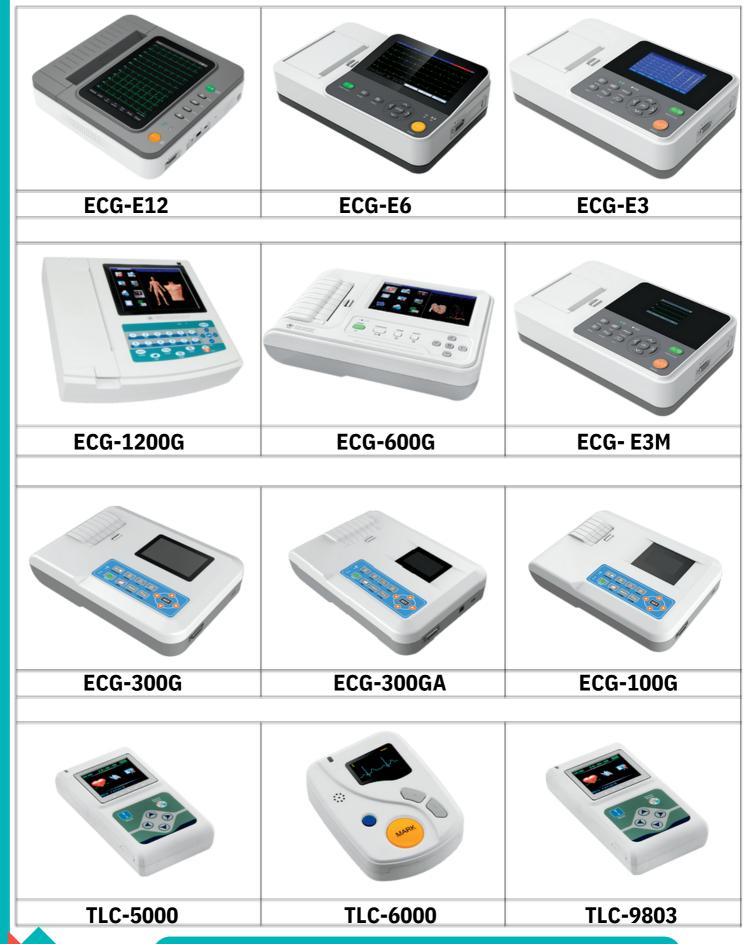

## **ELECTROCARDIOGRAM (ECG-1/3/6 & 12 CHANNEL)**

**AED-7000** 

JAY-5lit / 10lit

**CMS-800G** 

**UNICARE MCF-12K** 

**BISTOS BT-350** 

CMS-60C

CMS-60D1 & 60D